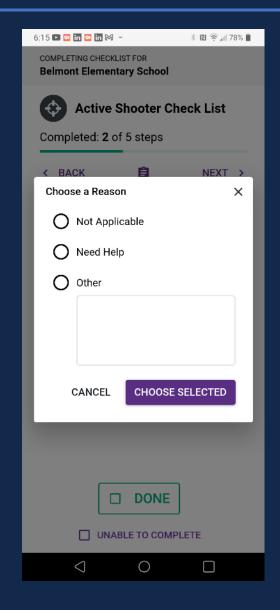

# Intrado School Safety

### Response Protocols

Operational Guidance for Implementing The Standard Response Protocol In a K12 Environment

#### Enhanced with Technology