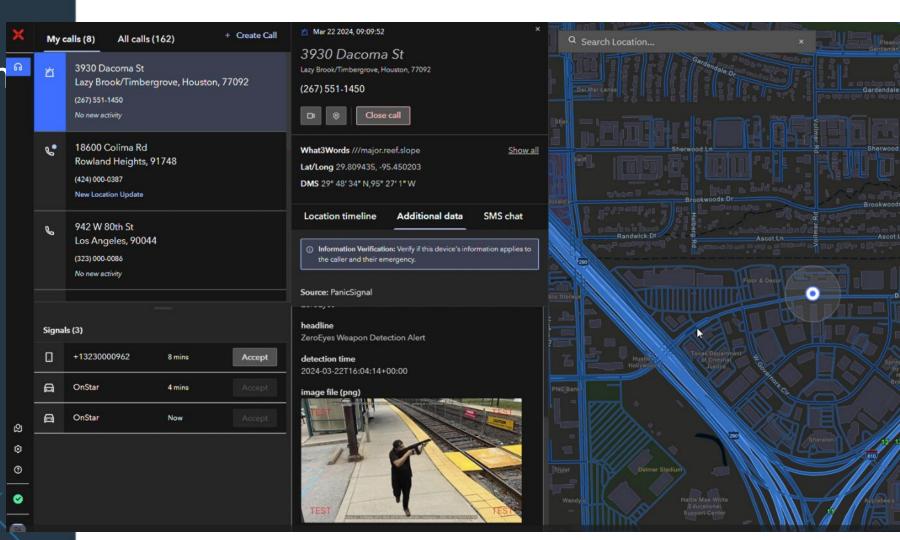

# RapidDeploy ZEROEYES Critical Response Group

#### **Building a Common Operating Picture**

Large Format Prints

Binder Inserts

CDs

**Local Hard Drives** 

Various File Types

Early Detection and Threat Identification Threat Identification

- Al video weapons detection
- Panic buttons
- Tactical indoor floor plans
- Geo rectified CCTV integrations

#### **Extending the Common Operating Picture to the Field**

- Proximity Based Emergency Notifications
- Indoor Floor Plan view of:
  - Co-Responder Locations
  - Location of 911 callers
- Live video from CCTV and Citizens