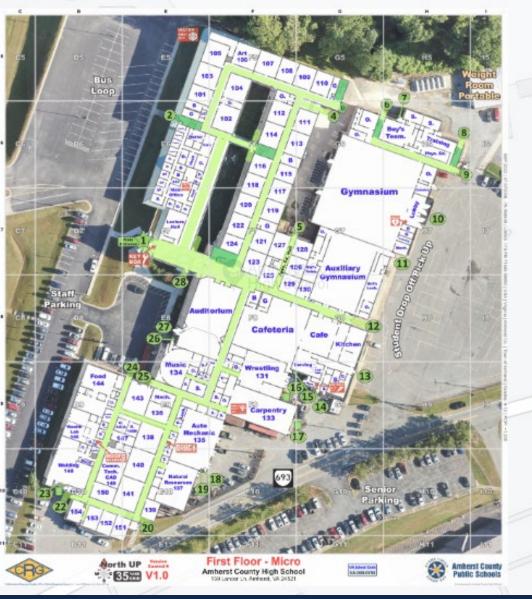

### Geo-Fence with Safety Shield

Loads of detail to help manage incidents and provide better context to each situation. Including CRG Critical Incident building Mapping.