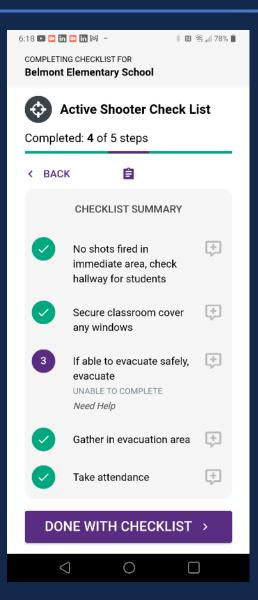

# Intrado School Safety

#### Enhanced with Technology

#### Reunification and Real Time Attendance