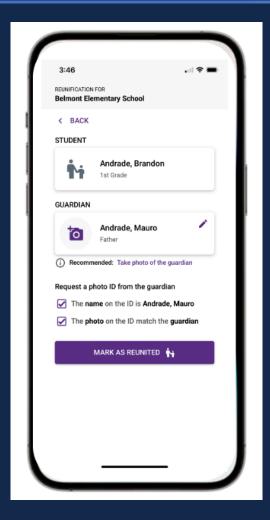

n Communications



Location Precision



Actionable Intelligence





# Mission Critical Push To Talk EMERGENCY COMMUNICATIONS





# Intrado School Safety

### Response Protocols





Operational Guidance for Implementing The Standard Response Protocol In a K12 Environment

#### K12 SCHOOLS **AND DISTRICTS**













LOCKDOWN EVACUATE

SHELTER

STANDARD EUNIFICATION REUNIFY A Practical Method to Unite Students with Parents After an Evacuation or Crisis. The "I Love U Guys" Foundation **Pilove u guys** SRM Version 3.0



#### Enhanced with Technology











### Geo-Fence with Safety Shield

Loads of detail to help manage incidents and provide better context to each situation. Including CRG Critical Incident building Mapping.







#### Reunification and Real Time Attendance











# AT&T Public Safety

### AT&T ESInet™ Performance



| 4.29 | 100%  | 100%  |  |
|------|-------|-------|--|
| MOS  | ROUTE | AVAIL |  |
|      |       |       |  |

| Date / Time | Call Count |     |
|-------------|------------|-----|
| 20-Mar      |            | 574 |
| 8 AM        |            | 172 |
| 9 AM        |            | 221 |
| 10 AM       | 181        |     |
| 27-Mar      |            | 749 |
| 8 AM        |            | 202 |
| 9 AM        |            | 225 |
| 10 AM       | 322        |     |
| 3-Apr       |            | 599 |
| 8 AM        |            | 193 |
| 9 AM        |            | 200 |
| 10 AM       | 206        |     |

# Art of The Possible Response

### Response Timeline vs Art of the Possible







Q&A