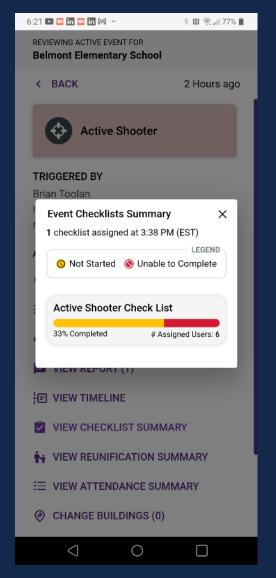

# Intrado School Safety

### Geo-Fence with Safety Shield

Loads of detail to help manage incidents and provide better context to each situation. Including CRG Critical Incident building Mapping.

#### Reunification and Real Time Attendance