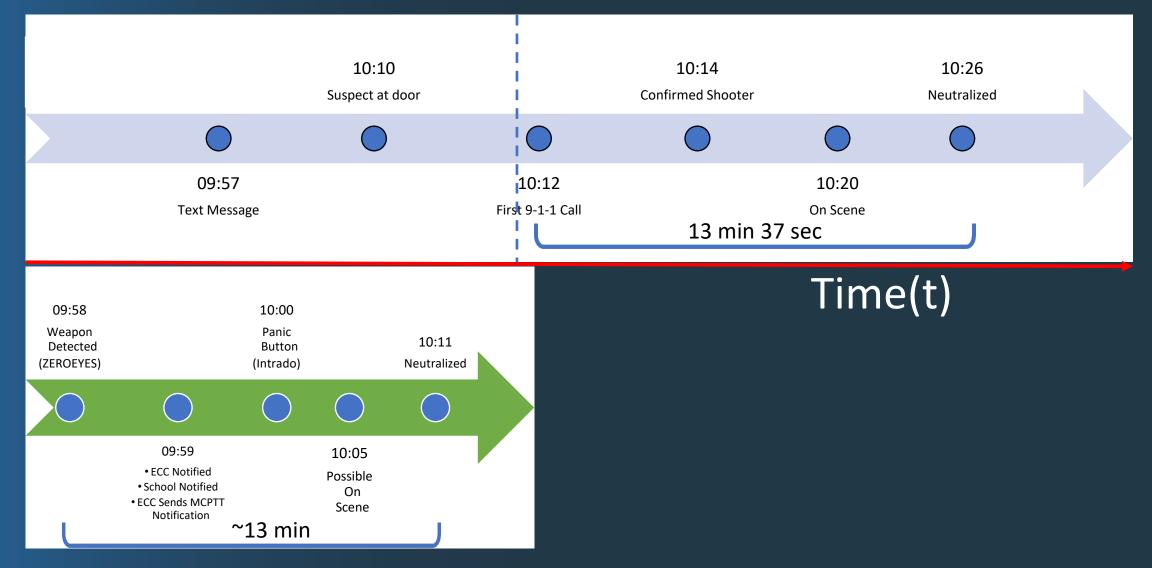

.







#### Reunification and Real Time Attendance











# AT&T Public Safety

### AT&T ESInet™ Performance



| 4.29 | 100%  | 100%  |  |
|------|-------|-------|--|
| MOS  | ROUTE | AVAIL |  |
|      |       |       |  |

| Date / Time | Call Count |     |
|-------------|------------|-----|
| 20-Mar      |            | 574 |
| 8 AM        |            | 172 |
| 9 AM        |            | 221 |
| 10 AM       | 181        |     |
| 27-Mar      |            | 749 |
| 8 AM        |            | 202 |
| 9 AM        |            | 225 |
| 10 AM       | 322        |     |
| 3-Apr       |            | 599 |
| 8 AM        |            | 193 |
| 9 AM        |            | 200 |
| 10 AM       | 206        |     |

# Art of The Possible Response

### Response Timeline vs Art of the Possible







Q&A