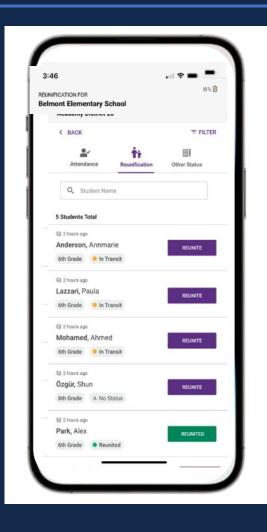

ern Communications



Location Precision



Actionable Intelligence





# Mission Critical Push To Talk EMERGENCY COMMUNICATIONS





# Intrado School Safety

### Response Protocols





Operational Guidance for Implementing The Standard Response Protocol In a K12 Environment

#### K12 SCHOOLS **AND DISTRICTS**













LOCKDOWN EVACUATE

SHELTER

STANDARD EUNIFICATION REUNIFY A Practical Method to Unite Students with Parents After an Evacuation or Crisis. The "I Love U Guys" Foundation **Pilove u guys** SRM Version 3.0



#### Enhanced with Technology











### Geo-Fence with Safety Shield

Loads of detail to help manage incidents and provide better context to each situation. Including CRG Critical Incident building Mapping.







#### Reunification and Real Time Attendance











# AT&T Public Safety

### AT&T ESInet™ Performance



| 4.29 | 100%  | 100%  |  |
|------|-------|-------|--|
| MOS  | ROUTE | AVAIL |  |
|      |       |       |  |

| Date / Time | Call Count |     |
|-------------|------------|-----|
| 20-Mar      |            | 574 |
| 8 AM        |            | 172 |
| 9 AM        |            | 221 |
| 10 AM       | 181        |     |
| 27-Mar      |            | 749 |
| 8 AM        |            | 202 |
| 9 AM        |            | 225 |
| 10 AM       | 322        |     |
| 3-Apr       |            | 599 |
| 8 AM        |            | 193 |
| 9 AM        |            | 200 |
| 10 AM       | 206        |     |

# Art of The Possible Response

### Response Timeline vs Art of the Possible







Q&A