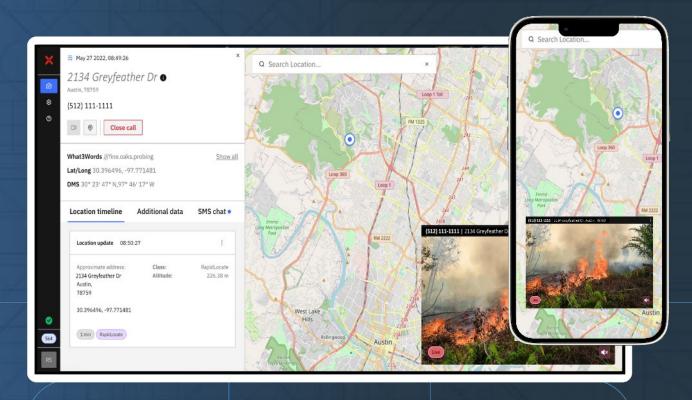

#### **Building a Common Operating Picture**

Large Format Prints

Binder Inserts

CDs

**Local Hard Drives** 

Various File Types

Early Detection and Threat Identification Threat Identification

- Al video weapons detection
- Panic buttons
- Tactical indoor floor plans
- Geo rectified CCTV integrations

#### **Extending the Common Operating Picture to the Field**

- Proximity Based Emergency Notifications
- Indoor Floor Plan view of:
  - Co-Responder Locations
  - Location of 911 callers
- Live video from CCTV and Citizens

#### **Building a Common Operating Picture**

Geographic Data

Cloud-native

Real-time Visualization

Modern Communications

Location Precision

Actionable Intelligence