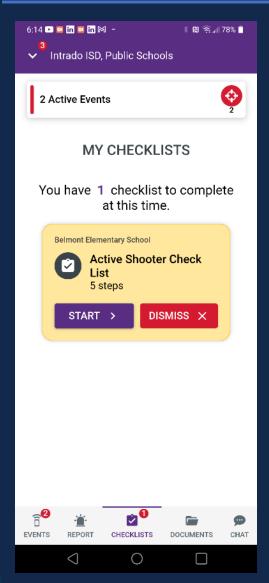

# Intrado School Safety

### Response Protocols

Operational Guidance for Implementing The Standard Response Protocol In a K12 Environment

#### K12 SCHOOLS **AND DISTRICTS**

LOCKDOWN EVACUATE

SHELTER

STANDARD EUNIFICATION REUNIFY A Practical Method to Unite Students with Parents After an Evacuation or Crisis. The "I Love U Guys" Foundation **Pilove u guys** SRM Version 3.0