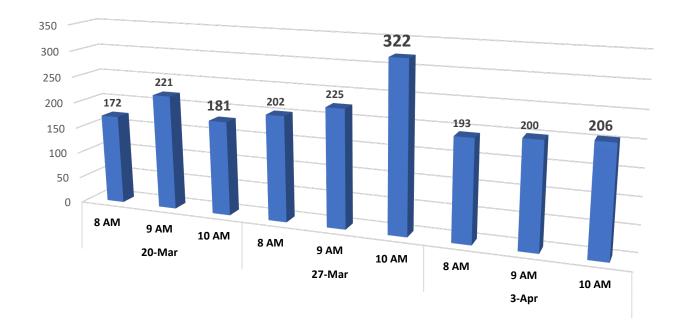

### AT&T ESInet™ Performance

| 4.29 | 100%  | 100%  |  |
|------|-------|-------|--|
| MOS  | ROUTE | AVAIL |  |
|      |       |       |  |

| Date / Time | Call Count |     |
|-------------|------------|-----|
| 20-Mar      |            | 574 |
| 8 AM        |            | 172 |
| 9 AM        |            | 221 |
| 10 AM       | 181        |     |
| 27-Mar      |            | 749 |
| 8 AM        |            | 202 |
| 9 AM        |            | 225 |
| 10 AM       | 322        |     |
| 3-Apr       |            | 599 |
| 8 AM        |            | 193 |
| 9 AM        |            | 200 |
| 10 AM       | 206        |     |