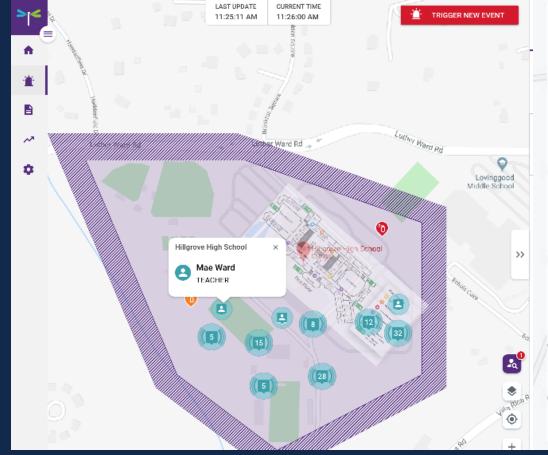

### Geo-Fence with Safety Shield

Loads of detail to help manage incidents and provide better context to each situation. Including CRG Critical Incident building Mapping.