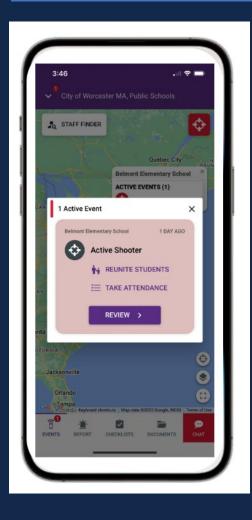

# Intrado School Safety

### Response Protocols

Operational Guidance for Implementing The Standard Response Protocol In a K12 Environment

#### Enhanced with Technology